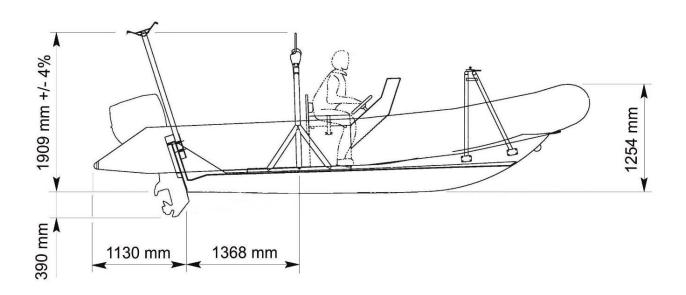

Hull profile

|  | FRB 600 frame.doc | Issue: 8 | Date: 21/09/2017 |
|--|-------------------|----------|------------------|
|--|-------------------|----------|------------------|

Dimensions and weight +/- 5% SURVITEC SAS reserves the right to change specification without notice. For installation, add minimum +10mm for clearance to dimensions of the container.