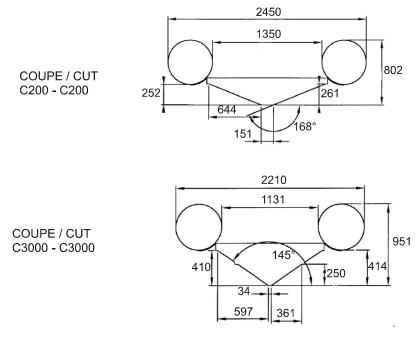

## FRB 600

Self righting system

| Approvals:        | EC (MED) |                  |  |
|-------------------|----------|------------------|--|
|                   |          |                  |  |
| FRB 600 frame.doc | Issue: 8 | Date: 21/09/2017 |  |