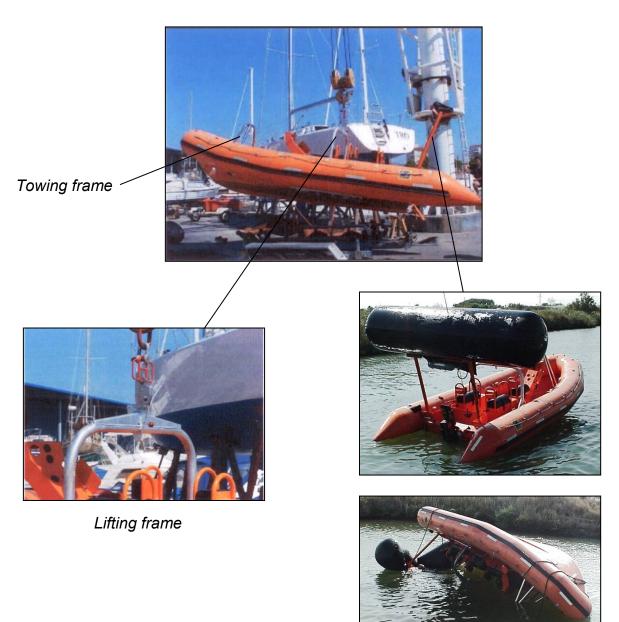

## FRB 600

Self righting system

| Approvals:        | EC (MED) |                  |  |
|-------------------|----------|------------------|--|
|                   |          |                  |  |
| FRB 600 frame.doc | Issue: 8 | Date: 21/09/2017 |  |