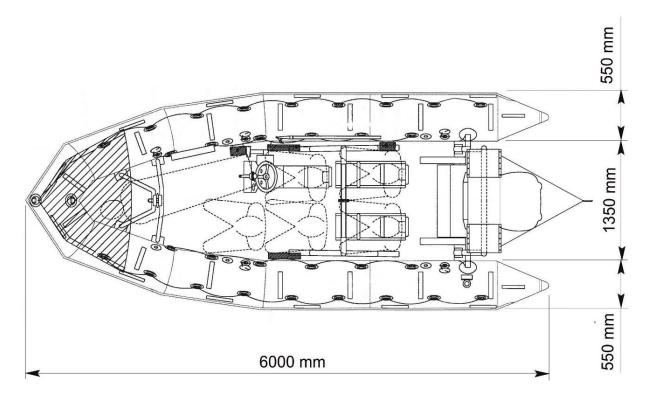

| CAPACITY                                                                                                               |                     |                                           |                    |                                              |  |
|------------------------------------------------------------------------------------------------------------------------|---------------------|-------------------------------------------|--------------------|----------------------------------------------|--|
| Number of persons: 6                                                                                                   |                     | Buoyancy volume: 2600 l / 92 cft          |                    |                                              |  |
|                                                                                                                        |                     | DIME                                      | NSIONS             |                                              |  |
| Ler                                                                                                                    | ngth                | Wie                                       | dth                | Buoyancy diameter                            |  |
| Overall                                                                                                                | Inside              | Overall                                   | Inside             | 0.550 m / 22"                                |  |
| 6 m /<br>19'08''                                                                                                       | 4.47 m /<br>14'08'' | 2.45 m /<br>8'                            | 1.35 m /<br>4'05'' | 0.330 1117 22                                |  |
|                                                                                                                        |                     | SAFETY                                    | INFLATION          |                                              |  |
| . 5 airtight cor                                                                                                       | npartments          | . 5 inflation va                          | lves               | . 5 overpressure valves                      |  |
|                                                                                                                        |                     | WE                                        | IGHT               |                                              |  |
| With equipme                                                                                                           | ent & batteries     | With equipm<br>(90 HP                     |                    | Operational weight with 6 passengers (90 HP) |  |
| 749 kg /                                                                                                               | 1651 lbs            | 999 kg /                                  | 2202 lbs           | 1505 kg / 3318 lbs                           |  |
|                                                                                                                        |                     | EN                                        | GINE               |                                              |  |
| Shaft                                                                                                                  | length              | Engine power                              |                    | Fuel tanks                                   |  |
| lo                                                                                                                     | ng                  | 75 HP                                     | 90 HP              | 2 x 70 l<br>2 x 18.5 l USCG                  |  |
| . Fuel tanks integrated in crew seats . Water separator (2)<br>. 3 way valve to switch fuel tank or shut-off fuel line |                     |                                           |                    |                                              |  |
| ELECTRICAL SYSTEM                                                                                                      |                     |                                           |                    |                                              |  |
| . Dry batteries                                                                                                        | s (2, no acid)      | . Battery switc                           | h . Battery c      | harger (1.48 V AC)                           |  |
| TOWING                                                                                                                 |                     |                                           |                    |                                              |  |
| . Bow towing post + onload release shackle . 1 aft towing V with snap hook . 2 to                                      |                     |                                           |                    | points on transom                            |  |
| FABRIC                                                                                                                 |                     |                                           |                    |                                              |  |
| . Neoprene orange fabric<br>. Reflective tapes                                                                         |                     | . Buoyancy<br>. Peripheral rubbing strake |                    |                                              |  |
| HULL                                                                                                                   |                     |                                           |                    |                                              |  |
| . GRP composite rigid orange hull . Reflective tapes<br>. 1 hull drain                                                 |                     |                                           |                    |                                              |  |