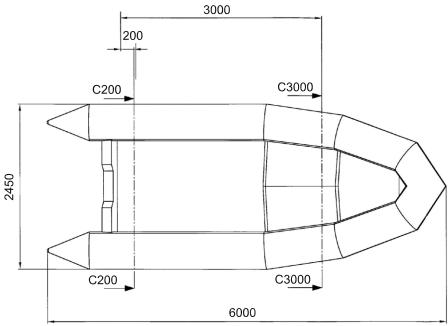

| CAPACITY                                                                                                               |                     |                                           |                    |                                              |  |
|------------------------------------------------------------------------------------------------------------------------|---------------------|-------------------------------------------|--------------------|----------------------------------------------|--|
| Number of persons: 6                                                                                                   |                     | Buoyancy volume: 2600 l / 92 cft          |                    |                                              |  |
|                                                                                                                        |                     | DIME                                      | NSIONS             |                                              |  |
| Ler                                                                                                                    | ngth                | Wie                                       | dth                | Buoyancy diameter                            |  |
| Overall                                                                                                                | Inside              | Overall                                   | Inside             | 0.550 m / 22"                                |  |
| 6 m /<br>19'08''                                                                                                       | 4.47 m /<br>14'08'' | 2.45 m /<br>8'                            | 1.35 m /<br>4'05'' | 0.330 1117 22                                |  |
|                                                                                                                        |                     | SAFETY                                    | INFLATION          |                                              |  |
| . 5 airtight cor                                                                                                       | npartments          | . 5 inflation va                          | lves               | . 5 overpressure valves                      |  |
|                                                                                                                        |                     | WE                                        | IGHT               |                                              |  |
| With equipme                                                                                                           | ent & batteries     | With equipm<br>(90 HP                     |                    | Operational weight with 6 passengers (90 HP) |  |
| 749 kg /                                                                                                               | 1651 lbs            | 999 kg /                                  | 2202 lbs           | 1505 kg / 3318 lbs                           |  |
|                                                                                                                        |                     | EN                                        | GINE               |                                              |  |
| Shaft                                                                                                                  | length              | Engine power                              |                    | Fuel tanks                                   |  |
| lo                                                                                                                     | ng                  | 75 HP                                     | 90 HP              | 2 x 70 l<br>2 x 18.5 l USCG                  |  |
| . Fuel tanks integrated in crew seats . Water separator (2)<br>. 3 way valve to switch fuel tank or shut-off fuel line |                     |                                           |                    |                                              |  |
| ELECTRICAL SYSTEM                                                                                                      |                     |                                           |                    |                                              |  |
| . Dry batteries                                                                                                        | s (2, no acid)      | . Battery switc                           | h . Battery c      | harger (1.48 V AC)                           |  |
| TOWING                                                                                                                 |                     |                                           |                    |                                              |  |
| . Bow towing post + onload release shackle . 1 aft towing V with snap hook . 2 to                                      |                     |                                           |                    | points on transom                            |  |
| FABRIC                                                                                                                 |                     |                                           |                    |                                              |  |
| . Neoprene orange fabric<br>. Reflective tapes                                                                         |                     | . Buoyancy<br>. Peripheral rubbing strake |                    |                                              |  |
| HULL                                                                                                                   |                     |                                           |                    |                                              |  |
| . GRP composite rigid orange hull . Reflective tapes<br>. 1 hull drain                                                 |                     |                                           |                    |                                              |  |